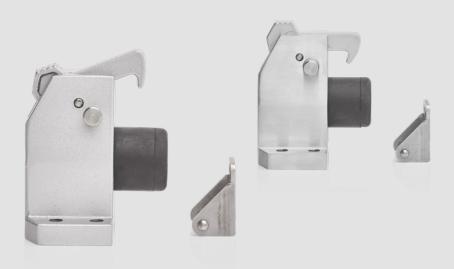

## **Product features:**

The blaugelb Door-Stay incl. bump stop is a door-stay with a catch and an integrated, sprung bump stop. The stay is fitted directly to the floor, while the reciprocal part is fitted to the door leaf. Thanks to the integrated spring, the blaugelb Door-Stay incl. bump stop is particularly suitable for mid-weight to heavy doors with a door width of up to 1,000 mm and a door height of up to 2,200 mm, and weight up to 100 kg. The rubber stop used has an extended lifetime, thanks to the choice of high-quality materials, and exhibits low wear.

The blaugelb Door-Stay incl. bump stop offers an easy-use release mechanism that can be operated by foot. Its compact dimensions mean that the blaugelb Door-Stay incl. bump stop can be used even in tight spaces.

- Door-stay with catch and integrated, sprung bump stop
- Suitable for heavy doors and gates
- Serious quality thanks to its solid housing
- For simple foot operation, using a sliding release
- High-quality rubber stop with long life