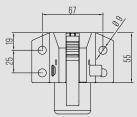

## **Technical data:**

| Material:                | Aluminium or stainless steel                      |
|--------------------------|---------------------------------------------------|
| Surface:                 | Silver coating or fine matt                       |
| Locking clip material:   | Aluminium or stainless steel                      |
| Dimensions (H x W x D):  | 110 x 90 x 90 mm                                  |
| Rubber stop:             | Black                                             |
| Door-stay attachment:    | 4 screw-holes for floor mounting                  |
| Locking clip attachment: | 2 screw-holes for mounting to door leaf           |
| Scope of supply:         | Door-stay, locking clip and mounting instructions |