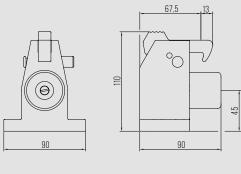

## **Technical data:**

| Material:                | Aluminium or stainless steel                      |
|--------------------------|---------------------------------------------------|
| Surface:                 | Silver coating or fine matt                       |
| Locking clip material:   | Aluminium or stainless steel                      |
| Dimensions (H x W x D):  | 110 x 90 x 90 mm                                  |
| Rubber stop:             | Black                                             |
| Door-stay attachment:    | 4 screw-holes for floor mounting                  |
| Locking clip attachment: | 2 screw-holes for mounting to door leaf           |
| Scope of supply:         | Door-stay, locking clip and mounting instructions |