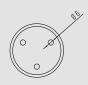

The screw-fastening is concealed by the wall plate, enhancing its elegant looks.

- Sprung wall bump stop
- Elegant appearance, thanks to concealed screws
- Serious quality thanks to its solid housing
- High-quality rubber stop with long life

## **Technical data:**

| Material:               | Aluminium                       |
|-------------------------|---------------------------------|
| Surface:                | Silver coated                   |
| Dimensions (L x W x D): | 110 x 60 x 60 mm                |
| Rubber stop:            | Black                           |
| Fastening:              | 3 screw-holes for wall-mounting |