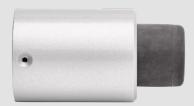

## **Product features:**

The sprung blaugelb Wall Bump Stop is a robust, sprung stop in solid light alloy. The stable housing for wall mounting can reliably withstand even intensive stresses. Thanks to the integral spring, the wall bump stop is particularly suitable for heavy doors. The rubber stop used has an extended lifetime, thanks to the choice of high-quality materials, and exhibits low wear.

The screw-fastening is concealed by the wall plate, enhancing its elegant looks.

- Sprung wall bump stop
- Elegant appearance, thanks to concealed screws
- Serious quality thanks to its solid housing
- High-quality rubber stop with long life