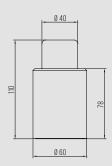

## **Technical data:**

| Material:               | Aluminium                       |
|-------------------------|---------------------------------|
| Surface:                | Silver coated                   |
| Dimensions (L x W x D): | 110 x 60 x 60 mm                |
| Rubber stop:            | Black                           |
| Fastening:              | 3 screw-holes for wall-mounting |