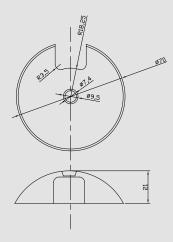

### **Technical data:**

| Material:       | Stainless steel 1.4301 X5CrNi18-10        |  |
|-----------------|-------------------------------------------|--|
| Surface:        | Fine matt                                 |  |
| Diameter:       | 67 mm                                     |  |
| Height:         | 21 mm                                     |  |
| Fastening:      | Screw (stainless steel) 5x50 mm with plug |  |
| Drilling gauge: | Self-adhesive                             |  |
| Packing unit:   | 8 pieces                                  |  |