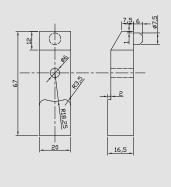

### Support plate, zinc alloy / hard rubber:

| Product name                                               | PU       | Item no. |
|------------------------------------------------------------|----------|----------|
| blaugelb Door Stopper 67 x 21 mm fine matt stainless steel | 8 pieces | 0340147  |
| blaugelb Support Plate, zinc alloy                         | 5 pieces | 0407457  |
| blaugelb Support Plate, hard rubber                        | 8 pieces | 0403135  |