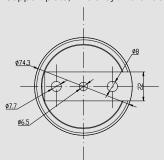

### Support plate, zinc alloy / hard rubber:

| Product name                                               | PU       | Item no. |
|------------------------------------------------------------|----------|----------|
| blaugelb Door Stopper 67 x 21 mm fine matt stainless steel | 8 pieces | 0340147  |
| blaugelb Support Plate, zinc alloy                         | 5 pieces | 0407457  |
| blaugelb Support Plate, hard rubber                        | 8 pieces | 0403135  |