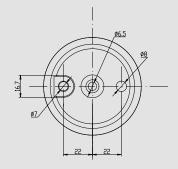

### **Technical data:**

| Material:       | Stainless steel 1.4301 X5CrNi18-10        |  |
|-----------------|-------------------------------------------|--|
| Surface:        | Fine matt                                 |  |
| Diameter:       | 67 mm                                     |  |
| Height:         | 21 mm                                     |  |
| Fastening:      | Screw (stainless steel) 5x50 mm with plug |  |
| Drilling gauge: | Self-adhesive                             |  |
| Packing unit:   | 8 pieces                                  |  |