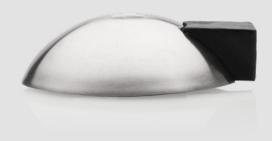

The blaugelb Door Stopper protects walls and furnishings against damage.

# blaugelb Door Stopper 67 x 21 mm The elegantly designed door stopper for floor mounting.

#### **Product features:**

The blaugelb Door Stopper 67 x 21 mm made from high-grade fine matt stainless steel (1.4301 X5Cr Ni18-10) is notable for its elegant shape and impressively strong design. If a separately available, optional support plate is used, correspondingly longer screws must be used (not included in the scope of supply). The stopper element is made from black plastic. The practical, self-adhesive drilling gauge makes it easy and reliable to transfer the hole spacings.