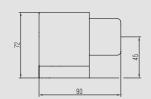

## **Technical data:**

| Material:               | Aluminium or stainless steel     |
|-------------------------|----------------------------------|
| Surface:                | Silver coating or fine matt      |
| Dimensions (H x W x D): | 72 x 90 x 90 mm                  |
| Rubber stop:            | Black                            |
| Fastening:              | 4 screw-holes for floor mounting |