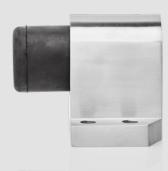

## **Product features:**

The blaugelb Bump Stop is a robust, sprung stop in solid light alloy or stainless steel. The stable housing for floor mounting can reliably withstand even intensive stresses. Thanks to the integral spring, the bump stop is particularly suitable for heavy doors and gates. The rubber stop used has an extended lifetime, thanks to the choice of high-quality materials, and exhibits low wear.

Its compact dimensions mean that the blaugelb Bump Stop can be used even in tight spaces.

- Sprung bump stop
- Suitable for heavy doors and gates
- Serious quality thanks to its solid housing
- High-quality rubber stop with long life