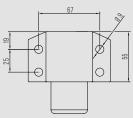

## **Technical data:**

| Material:               | Aluminium or stainless steel     |
|-------------------------|----------------------------------|
| Surface:                | Silver coating or fine matt      |
| Dimensions (H x W x D): | 72 x 90 x 90 mm                  |
| Rubber stop:            | Black                            |
| Fastening:              | 4 screw-holes for floor mounting |