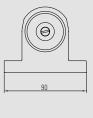

## **Technical data:**

| Material:               | Aluminium or stainless steel     |
|-------------------------|----------------------------------|
| Surface:                | Silver coating or fine matt      |
| Dimensions (H x W x D): | 72 x 90 x 90 mm                  |
| Rubber stop:            | Black                            |
| Fastening:              | 4 screw-holes for floor mounting |