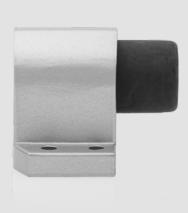

## **Product features:**

The blaugelb Bump Stop is a robust, sprung stop in solid light alloy or stainless steel. The stable housing for floor mounting can reliably withstand even intensive stresses. Thanks to the integral spring, the bump stop is particularly suitable for heavy doors and gates. The rubber stop used has an extended lifetime, thanks to the choice of high-quality materials, and exhibits low wear.

Its compact dimensions mean that the blaugelb Bump Stop can be used even in tight spaces.

- Sprung bump stop
- Suitable for heavy doors and gates
- Serious quality thanks to its solid housing
- High-quality rubber stop with long life