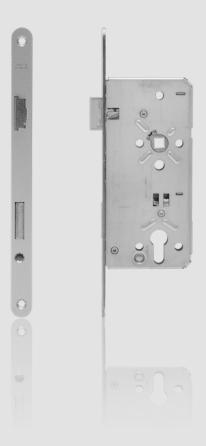

## blaugelb Entrance Door Lock 24 PZW, Rounded Faceplate The ideal solution for entrance doors.

## **Product features:**

The blaugelb Entrance Door Lock 24 PZW, Rounded Faceplate is equipped with a profile cylinder perforation, spacing 92 mm. The lock case is completely enclosed and fully galvanised. The entrance door lock can be used on single-leaf rebated and flush-mounted doors. The latch and deadbolt of the blaugelb Entrance Door Lock 24 PZW, Rounded Faceplate are made of robust die-cast zinc. The lock can be used with conventional electric openers.

- Enclosed lock case
- Manual locking
- Can be combined with electric openers