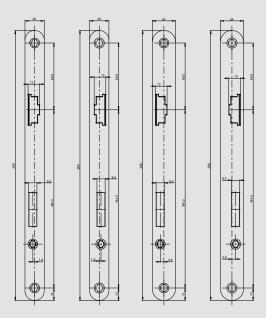

| Product name                                                       | PU      | Item no. |
|--------------------------------------------------------------------|---------|----------|
| Entrance Door Lock 24 PZW, Rounded Faceplate 20/55/92/10 DIN left  | 1 piece | 0313351  |
| Entrance Door Lock 24 PZW, Rounded Faceplate 20/55/92/10 DIN right | 1 piece | 0313352  |
| Entrance Door Lock 24 PZW, Rounded Faceplate 20/65/92/10 DIN left  | 1 piece | 0313349  |
| Entrance Door Lock 24 PZW, Rounded Faceplate 20/65/92/10 DIN right | 1 piece | 0313350  |
| Entrance Door Lock 24 PZW, Rounded Faceplate 24/65/92/10 DIN left  | 1 piece | 0313355  |
| Entrance Door Lock 24 PZW, Rounded Faceplate 24/65/92/10 DIN right | 1 piece | 0313356  |