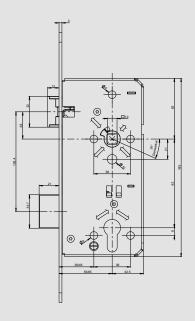

## **Technical data:**

| Lock case material:          | Sheet steel, galvanised     |
|------------------------------|-----------------------------|
| Faceplate material:          | Steel, coated nickel-silver |
| Latch and deadbolt material: | Metal                       |
| Version:                     | PZW                         |
| Backset:                     | 55/65 mm                    |
| Faceplate width:             | 20/24 mm                    |
| Distance:                    | 92 mm                       |
| Follower:                    | 10 mm                       |
| Deadbolt:                    | Double-turn                 |
| Packing unit:                | 1 piece                     |