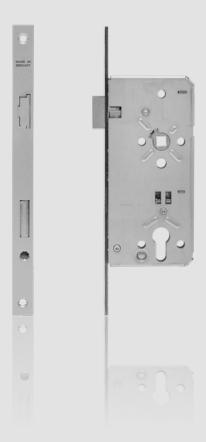

## blaugelb Entrance Door Lock 24 PZW, Cornered Faceplate The ideal solution for entrance doors.

## **Product features:**

The blaugelb Entrance Door Lock 24 PZW, Cornered Faceplate is equipped with a profile cylinder perforation, spacing 92 mm. The lock case is completely enclosed and fully galvanised. The entrance door lock can be used on single-leaf rebated and flush-mounted doors. The latch and deadbolt of the blaugelb Entrance Door Lock 24 PZW, Cornered Faceplate are made of robust die-cast zinc. The lock can be used with conventional electric openers.

## Entrance Door Lock 24 PZW, Cornered Faceplate The ideal solution for entrance doors.