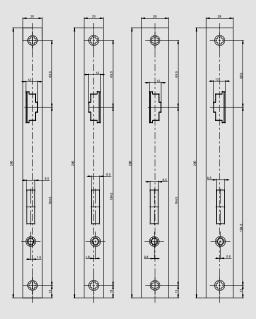

## **Technical data:**

| Lock case material:          | Sheet steel, galvanised     |
|------------------------------|-----------------------------|
| Faceplate material:          | Steel, coated nickel-silver |
| Latch and deadbolt material: | Metal                       |
| Version:                     | PZW                         |
| Backset:                     | 55/65 mm                    |
| Faceplate width:             | 20/28 mm                    |
| Distance:                    | 92 mm                       |
| Follower:                    | 10 mm                       |
| Deadbolt:                    | Double-turn                 |
| Packing unit:                | 1 piece                     |

| Product name                                                        | PU      | Item no. |
|---------------------------------------------------------------------|---------|----------|
| Entrance Door Lock 24 PZW, Cornered Faceplate 20/55/92/10 DIN left  | 1 piece | 0313357  |
| Entrance Door Lock 24 PZW, Cornered Faceplate 20/55/92/10 DIN right | 1 piece | 0313358  |
| Entrance Door Lock 24 PZW, Cornered Faceplate 20/65/92/10 DIN left  | 1 piece | 0313353  |
| Entrance Door Lock 24 PZW, Cornered Faceplate 20/65/92/10 DIN right | 1 piece | 0313354  |
| Entrance Door Lock 24 PZW, Cornered Faceplate 28/65/92/10 DIN left  | 1 piece | 0313343  |
| Entrance Door Lock 24 PZW, Cornered Faceplate 28/65/92/10 DIN right | 1 piece | 0313347  |