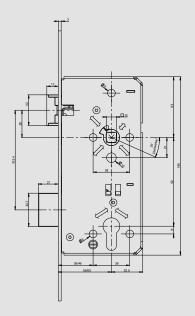

## **Technical data:**

| Lock case material:          | Sheet steel, galvanised     |
|------------------------------|-----------------------------|
| Faceplate material:          | Steel, coated nickel-silver |
| Latch and deadbolt material: | Metal                       |
| Version:                     | PZW                         |
| Backset:                     | 55/65 mm                    |
| Faceplate width:             | 20/28 mm                    |
| Distance:                    | 92 mm                       |
| Follower:                    | 10 mm                       |
| Deadbolt:                    | Double-turn                 |
| Packing unit:                | 1 piece                     |

## **Product features:**

The blaugelb Entrance Door Lock 24 PZW, Cornered Faceplate is equipped with a profile cylinder perforation, spacing 92 mm. The lock case is completely enclosed and fully galvanised. The entrance door lock can be used on single-leaf rebated and flush-mounted doors. The latch and deadbolt of the blaugelb Entrance Door Lock 24 PZW, Cornered Faceplate are made of robust die-cast zinc. The lock can be used with conventional electric openers.