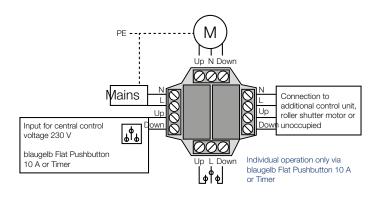

## Connection:

The blaugelb Control Unit can be operated with either one or two shutter motors. The connection differs depending on the type of use.

Connection diagram for **one** roller shutter motor

Connection diagram for two roller shutter motors

Up

٥Ťو

l Ir

βţ

Input for central

control voltage 230 V

blaugelb Flat Pushbutton 10 A or Timer

M2

The connection may only be carried out by an electrician.

Down

ၜ႞ႝၜ

The information provided in this document corresponds to the information and technical details available to the best of our knowledge. However, this does not constitute a guarantee pursuant to section 443 of the German Civil Code (BGB). Our processing instructions are to be considered only as general guidelines and may differ in the individual case due to the range of possible uses and applications. They do not therefore automatically exempt the user from carrying out their own tests. We reserve the right to make technical modifications and enhancements at any time.