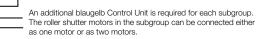

## Connection:

The blaugelb Control Unit can be operated with either one or two shutter motors. The connection differs depending on the type of use.

Connection diagram for **one** roller shutter motor

Connection diagram for two roller shutter motors