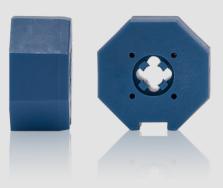

## **Product features:**

The blaugelb Adapter Sets made of impact-resistant plastic are attached to the blaugelb Roller Shutter Motor and quickly render it suitable for various sizes of octagonal shafts and their applications.

By simply being attached and fixed in place on the blaugelb Roller Shutter Motor, they ensure quick and universal installation and serve to securely connect the motor and shaft.

The blaugelb Adapter Sets consist of a limit switch driving ring, which supports the shaft, detects the movement of the roller shutter motor and transmits it to the controller in the roller shutter motor for exact limit switching. In addition, a motor coupling is included in the set that is simply attached to the roller shutter motor and transmits the torque to the shaft.