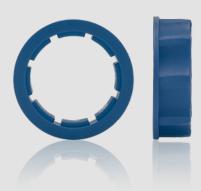

By simply being attached and fixed in place on the blaugelb Roller Shutter Motor, they ensure quick and universal installation and serve to securely connect the motor and shaft.

The blaugelb Adapter Sets consist of a limit switch driving ring, which supports the shaft, detects the movement of the roller shutter motor and transmits it to the controller in the roller shutter motor for exact limit switching. In addition, a motor coupling is included in the set that is simply attached to the roller shutter motor and transmits the torque to the shaft.