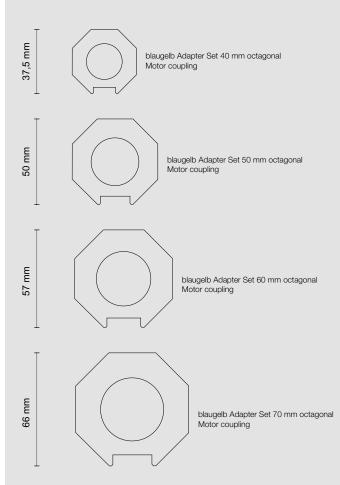

## blaugelb Adapter Set

The blaugelb Adapter Sets are available in the following sizes:

- blaugelb Adapter Set 40 mm (outer diameter 37.5 mm)
- blaugelb Adapter Set 50 mm (outer diameter 50.0 mm)
- blaugelb Adapter Set 60 mm (outer diameter 57.0 mm)
- blaugelb Adapter Set 70 mm (outer diameter 66.0 mm)